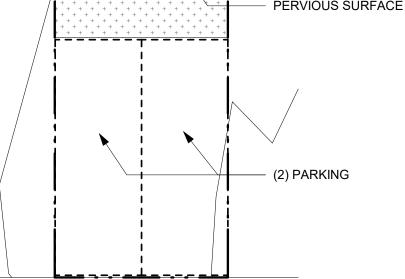

### **ZONING INFO**

|                    | Existing     | Proposed      |
|--------------------|--------------|---------------|
| Lot Area           | 2,250 sf     | 2,250 sf      |
| Building Area      | 519 sf       | 1310 sf       |
| Building Height    | 20'          | 35'           |
| Lot Occupancy      | 519 sf [23%] | 1310 sf [58%] |
| Pervious Surface   | N/A          | 520 sf [23%]  |
| Impervious Surface | N/A          | 1690 sf [77%] |
| Parking            | 2 space      | 2 space       |

PERVIOUS SURFACE