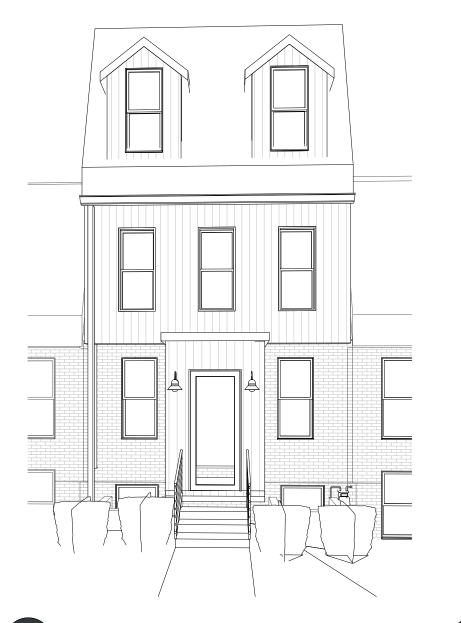

## R. MICHAEL CROSS DESIGN GROUP

### 2 FRONT ELEVATION



### **ZONING INFO**

| Address           | 3608 S. Street NW Washington, | 3608 S. Street NW Washington, DC 20007 |  |
|-------------------|-------------------------------|----------------------------------------|--|
| SSL               | 1305 0047                     |                                        |  |
| Zoning            | R-20                          | R-20                                   |  |
| Year Built        | 1924                          | 1924                                   |  |
| Historic District | N/A                           | N/A                                    |  |
| Lot Area          | 2,250 sf                      |                                        |  |
| Lot Width         | 18.00 ft