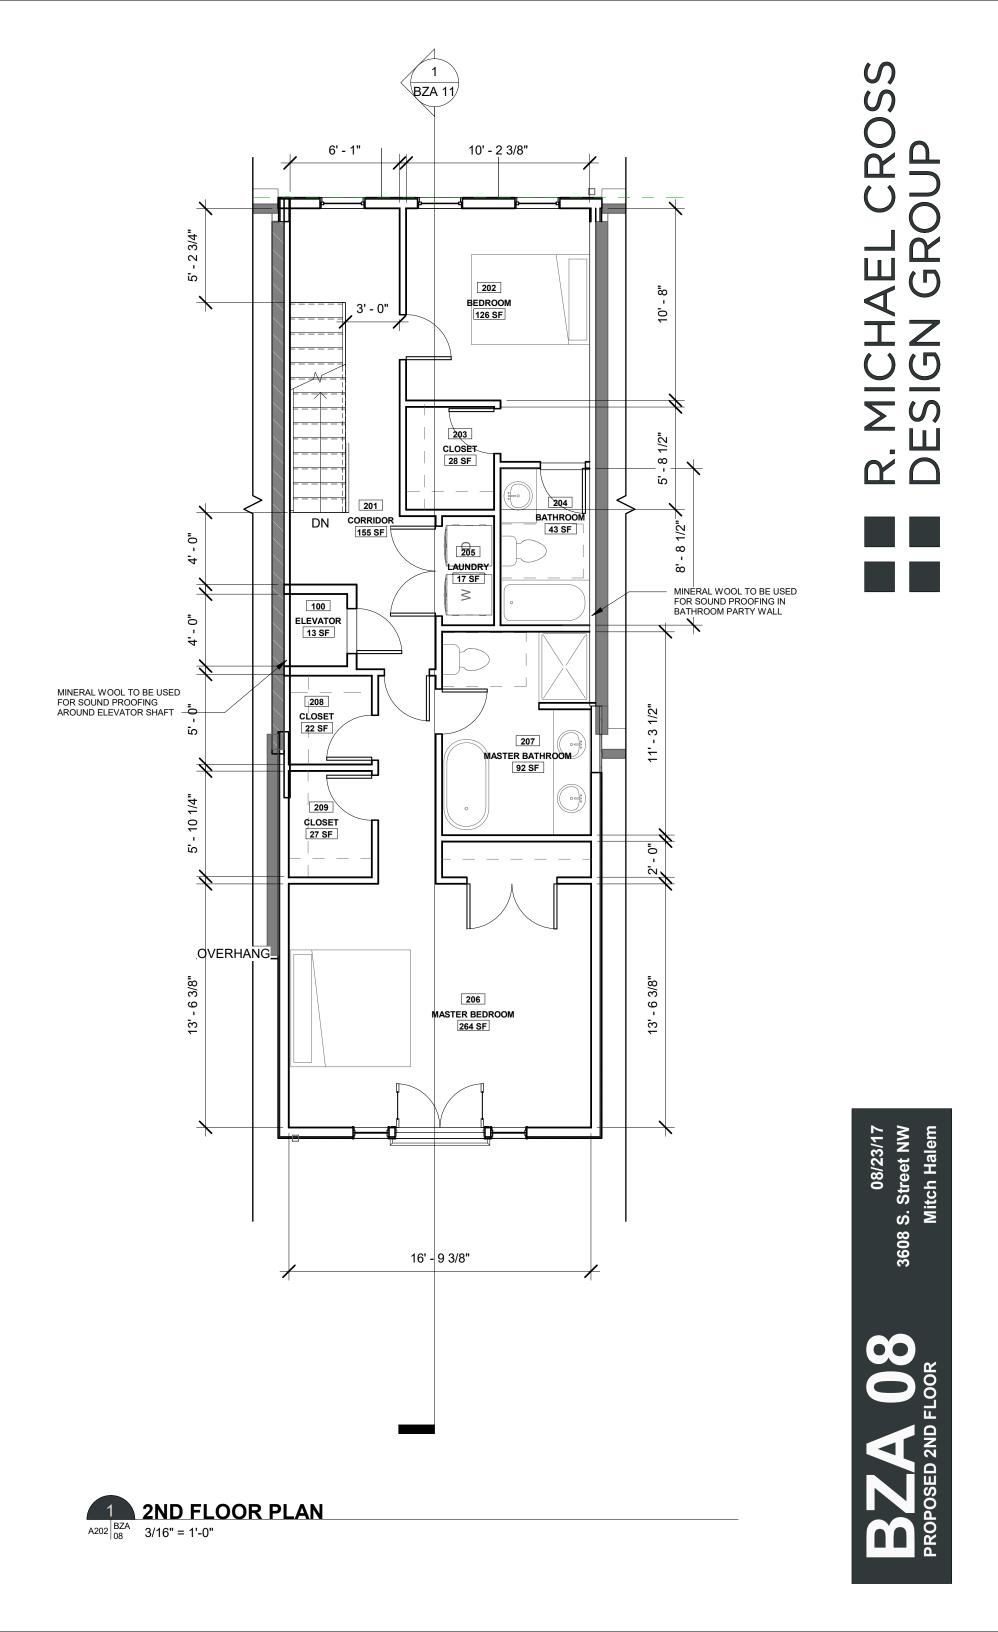

INFO**

|                    | Existing     | Proposed      |
|--------------------|--------------|---------------|
| Lot Area           | 2,250 sf     | 2,250 sf      |
| Building Area      | 519 sf       | 1310 sf       |
| Building Height    | 20'          | 35'           |
| Lot Occupancy      | 519 sf [23%] | 1310 sf [58%] |
| Pervious Surface   | N/A          | 520 sf [23%]  |
| Impervious Surface | N/A          | 1690 sf [77%] |
| Parking            | 2 space      | 2 space       |

PERVIOUS SURFACE

### CHAEL CROSS GN GROUP Σ̈́S

08/23/17 ch Halem treet NM









H







BZA 05 EXISTING PLANS

3 EXISTING PLAN - CELLAR <sup>BZA</sup> 1/8" = 1'-0"









08/23/17 3608 S. Street NW Mitch Halem





### R. MICHAEL CROSS DESIGN GROUP

08/23/17 Street NW tch Halem

3608 S.

Mit















1 BZA 11



BZA 10 PROPOSED ROOF DECK





# R. MICHAEL CROSS DESIGN GROUP



## R. MICHAEL CROSS DESIGN GROUP

08/23/17 3608 S. Street NW Mitch Halem























EXISTING - SUMMER SOLSTICE - 9:30 am



EXISTING - SUMMER SOLSTICE - 11:00 am



EXISTING - SUMMER SOLSTICE - 12:30 pm





PROPOSED - SUMMER SOLSTICE - 9:30 am



PROPOSED - SUMMER SOLSTICE - 11:00 am





### OSS ICHAEL CRC IGN GROUP ΣS Ω

**JUISIO** 





PROPOSED - WINTER SOLSTICE - 11:00 am





### CHAEL CROSS GN GROUP Σ S S S $\boldsymbol{\alpha}$





EXISTING - WINTER SOLSTICE - 11:00 am



EXISTING - WINTER SOLSTICE - 12:30 pm





MATTER OF RIGHT - WINTER SOLSTICE - 9:30 am



MATTER OF RIGHT - WINTER SOLSTICE - 11:00 am



MATTER OF RIGHT - WINTER SOLSTICE - 12:30 pm



MATTER OF RIGHT - SUMMER