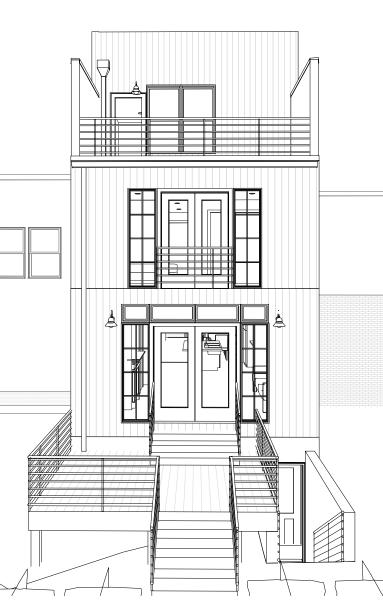

## R. MICHAEL CROSS DESIGN GROUP

### 2 FRONT ELEVATION



### **ZONING INFO**

| Address           | 3608 S. Street NW Washington, | 3608 S. Street NW Washington, DC 20007 |  |
|-------------------|-------------------------------|----------------------------------------|--|
| SSL               | 1305 0047                     |                                        |  |
| Zoning            | R-20                          | R-20                                   |  |
| Year Built        | 1924                          | 1924                                   |  |
| Historic District | N/A                           | N/A                                    |  |
| Lot Area          | 2,250 sf                      |                                        |  |
| Lot Width         | 18.00 ft