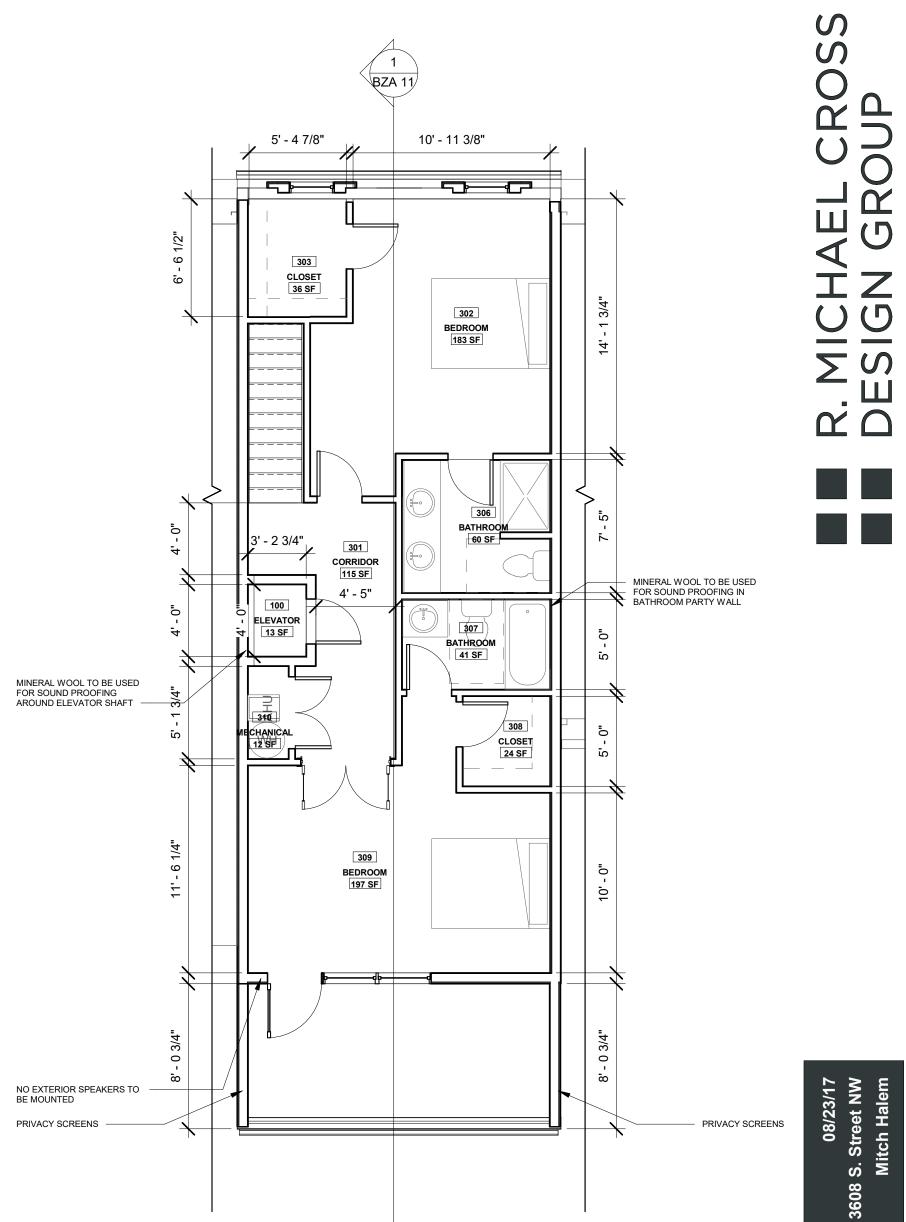

NFO**

|                    | Existing     | Proposed      |
|--------------------|--------------|---------------|
| Lot Area           | 2,250 sf     | 2,250 sf      |
| Building Area      | 519 sf       | 1310 sf       |
| Building Height    | 20'          | 35'           |
| Lot Occupancy      | 519 sf [23%] | 1310 sf [58%] |
| Pervious Surface   | N/A          | 520 sf [23%]  |
| Impervious Surface | N/A          | 1690 sf [77%] |
| Parking            | 2 space      | 2 space       |

PERVIOUS SURFACE

### CHAEL CROSS GN GROUP Σ̈́S

08/23/17 ch Halem treet NM









H







BZA 05 EXISTING PLANS

3 EXISTING PLAN - CELLAR <sup>BZA</sup> 1/8" = 1'-0"









08/23/17 3608 S. Street NW Mitch Halem





### R. MICHAEL CROSS DESIGN GROUP

08/23/17 Street NW tch Halem

3608 S.

Mit















1 BZA 11



BZA 10 PROPOSED ROOF DECK





# R. MICHAEL CROSS DESIGN GROUP



## R. MICHAEL CROSS DESIGN GROUP

08/23/17 3608 S. Street NW Mitch Halem























EXISTING - SUMMER SOLSTICE - 9:30 am



EXISTING - SUMMER SOLSTICE - 11:00 am



EXISTING - SUMMER SOLSTICE - 12:30 pm





PROPOSED - SUMMER SOLSTICE - 9:30 am



PROPOSED - SUMMER SOLSTICE - 11:00 am





### OSS ICHAEL CRC IGN GROUP ΣS Ω

**JUISIO** 





PROPOSED - WINTER SOLSTICE - 11:00 am





### CHAEL CROSS GN GROUP Σ S S S $\boldsymbol{\alpha}$





EXISTING - WINTER SOLSTICE - 11:00 am



EXISTING - WINTER SOLSTICE - 12:30 pm





MATTER OF RIGHT - WINTER SOLSTICE - 9:30 am



MATTER OF RIGHT - WINTER SOLSTICE - 11:00 am



MATTER OF RIGHT - WINTER SOLSTICE - 12:30 pm



MATTER OF RIGHT - SUMMER SO