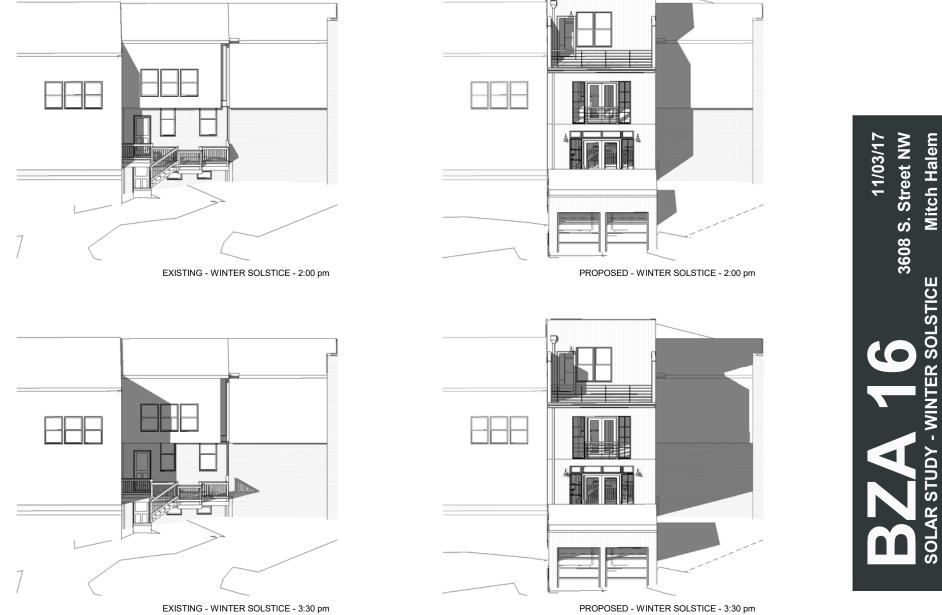

### CHAEL CROSS GN GROUP Σ S S S $\boldsymbol{\alpha}$

EXISTING - WINTER SOLSTICE - 11:00 am

EXISTING - WINTER SOLSTICE - 12:30 pm

MATTER OF RIGHT - WINTER SOLSTICE - 9:30 am

MATTER OF RIGHT - WINTER SOLSTICE - 11:00 am

MATTER OF RIGHT - WINTER SOLSTICE - 12:30 pm

MATTER OF RIGHT - SUMMER SOLSTICE - 9:30 am

MATTER OF RIGHT - SUMMER SOLSTICE - 11:00 am

- 9:30 am

- MATTER OF RIGHT

SOLAR STUD