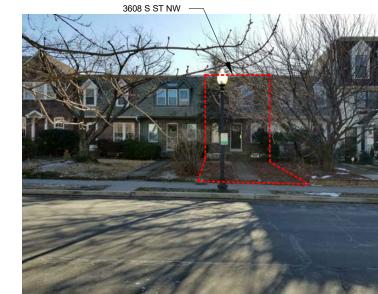

- MATTER OF RIGHT                                                                                                                                                                                                                                                                                                                            | BZA 16 | SOLAR STUDY - WINTER SOLSTICE |
|                                                                                                                                                                                                                                                                                                                                                                 | BZA 17 | SOLAR STUDY - MATTER OF RIGHT |







FRONT



OVERHEAD



**BLOCK CONTEXT** 





# R. MICHAEL CROSS DESIGN GROUP

08/23/17 Street NW tch Halem

### FRONT CONTEXT







M 3608 S.



**BLOCK CONTEXT** 

BZA 02 PHOTOS



### **ZONING INFO**

|                    | Existing     | Proposed      |
|--------------------|--------------|---------------|
| Lot Area           | 2,250 sf     | 2,250 sf      |
| Building Area      | 519 sf       | 1310 sf       |
| Building Height    | 20'          | 35'           |
| Lot Occupancy      | 519 sf [23%] | 1310 sf [58%] |
| Pervious Surface   | N/A          | 560 sf [25%]  |
| Impervious Surface | N/A          | 1690 sf [75%] |
| Parking            | 2 space      | 2 space       |



PERVIOUS SURFACE

08/23/17 **Mitch Halem** 3608 S. Street NW



### PUBLIC ALLEY 20' R/W



EXISTING SITE



### **ZONING INFO