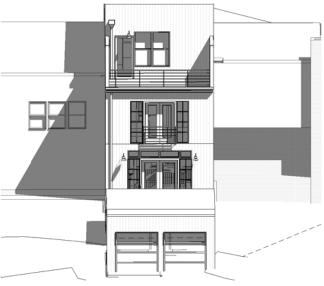

### 2 FRONT ELEVATION

### **ZONING INFO**

| Address           | 3608 S. Street NW Washington, | 3608 S. Street NW Washington, DC 20007 |  |
|-------------------|-------------------------------|----------------------------------------|--|
| SSL               | 1305 0047                     |                                        |  |
| Zoning            | R-20                          | R-20                                   |  |
| Year Built        | 1924                          | 1924                                   |  |
| Historic District | N/A                           | N/A                                    |  |
| Lot Area          | 2,250 sf                      |                                        |  |
| Lot Width         | 18.00 ft                      |                                        |  |
|                   | Existing                      | Proposed                               |  |
| Number of Stories | 2                             | 3                                      |  |
| Building Height   | 20'                           | 35' max.                               |  |
| Rear Yard         | 64'                           | 41.6'                                  |  |
| FAR               | n/a                           | n/a                                    |  |
| Lot Occupancy     | 519 sf [23%]                  | 1310 sf [58%]                          |  |
| Gross Building    | 1,038 sf                      | 2,850 sf                               |  |
| Pervious Surface  | n/a                           | 25%                                    |  |
| Land Use          | Residential-Row-Single-Family | Residential-Row-Single-Family          |  |
| Parking           | 2 space                       | 2 space                                |  |