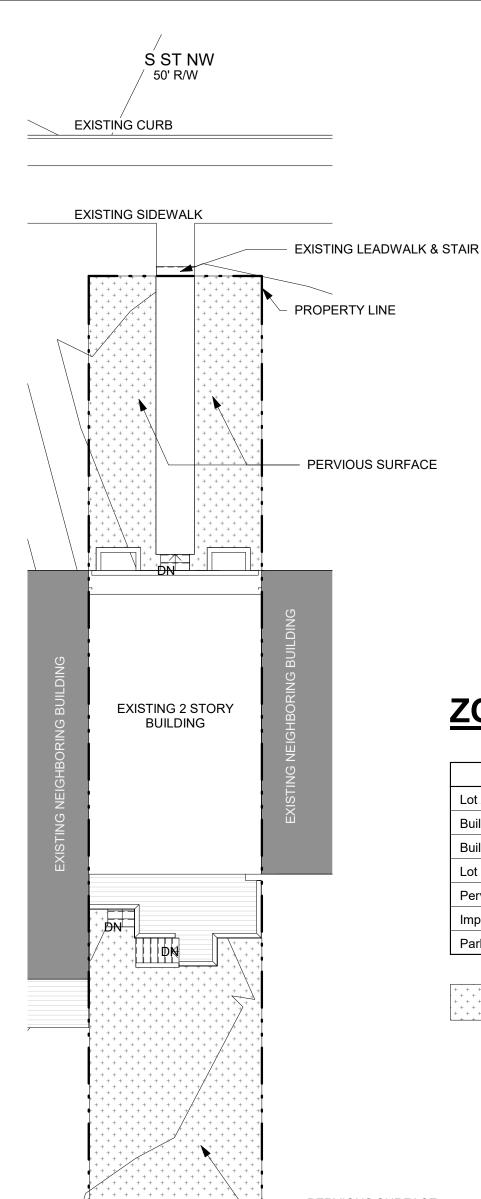

### PUBLIC ALLEY 20' R/W

EXISTING SITE

### **ZONING INFO**

|                    | Existing     | Proposed      |
|--------------------|--------------|---------------|
| Lot Area           | 2,250 sf     | 2,250 sf      |
| Building Area      | 519 sf       | 1310 sf       |
| Building Height    | 20'          | 35'           |
| Lot Occupancy      | 519 sf [23%] | 1310 sf [58%] |
| Pervious Surface   | N/A          | 520 sf [23%]  |
| Impervious Surface | N/A          | 1690 sf [77%] |
| Parking            | 2 space      | 2 space       |

PERVIOUS SURFACE