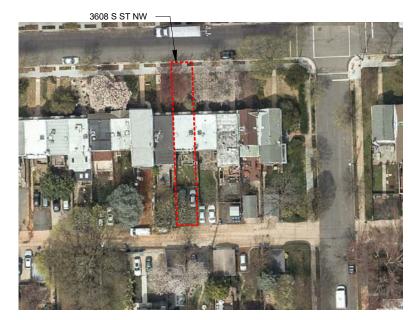

SOLAR STUDY - MATTER OF RIGHT                                                                                                                                                                                                                                                                                                                            | BZA 16 | SOLAR STUDY - WINTER SOLSTICE |
|                                                                                                                                                                                                                                                                                                                                                                 | BZA 17 | SOLAR STUDY - MATTER OF RIGHT |







FRONT



OVERHEAD



**BLOCK CONTEXT** 





# R. MICHAEL CROSS DESIGN GROUP

08/23/17 Street NW tch Halem

### FRONT CONTEXT







M 3608 S.



**BLOCK CONTEXT** 

BZA 02 PHOTOS



### **ZONING INFO**

|                    | Existing     | Proposed      |
|--------------------|--------------|---------------|
| Lot Area           | 2,250 sf     | 2,250 sf      |
| Building Area      | 519 sf       | 1310 sf       |
| Building Height    | 20'          | 35'           |
| Lot Occupancy      | 519 sf [23%] | 1310 sf [58%] |
| Pervious Surface   | N/A          | 560 sf [25%]  |
| Impervious Surface | N/A          | 1690 sf [75%] |
| Parking            | 2 space      | 2 space       |



PERVIOUS SURFACE

08/23/17 **Mitch Halem** 3608 S. Street NW



### PUBLIC ALLEY 20' R/W



EXISTING SITE



### *