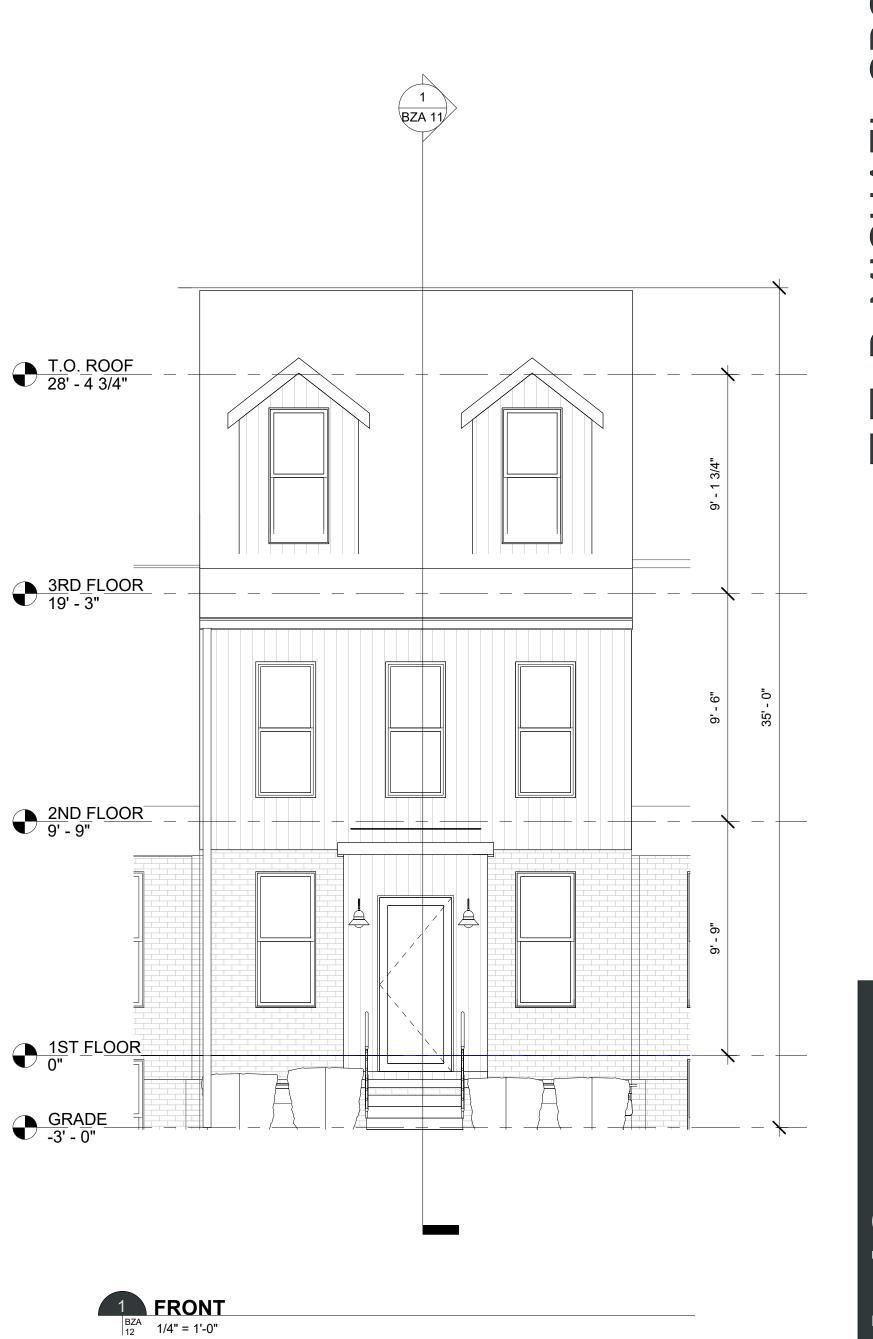

-----------|---------------|
| Lot Area           | 2,250 sf     | 2,250 sf      |
| Building Area      | 519 sf       | 1310 sf       |
| Building Height    | 20'          | 35'           |
| Lot Occupancy      | 519 sf [23%] | 1310 sf [58%] |
| Pervious Surface   | N/A          | 520 sf [23%]  |
| Impervious Surface | N/A          | 1690 sf [77%] |
| Parking            | 2 space      | 2 space       |

PERVIOUS SURFACE

### CHAEL CROSS GN GROUP Σ̈́S

08/23/17 ch Halem treet NM









H







BZA 05 EXISTING PLANS

3 EXISTING PLAN - CELLAR <sup>BZA</sup> 1/8" = 1'-0"









08/23/17 3608 S. Street NW Mitch Halem





### R. MICHAEL CROSS DESIGN GROUP

08/23/17 Street NW tch Halem

3608 S.

Mit















1 BZA 11



BZA 10 PROPOSED ROOF DECK





# R. MICHAEL CROSS DESIGN GROUP



## R. MICHAEL CROSS DESIGN GROUP

08/23/17 3608 S. Street NW Mitch Halem























EXISTING - SUMMER SOLSTICE - 9:30 am



EXISTING - SUMMER SOLSTICE - 11:00 am



EXISTING - SUMMER SOLSTICE - 12:30 pm





PROPOSED - SUMMER SOLSTICE - 9:30 am



PROPOSED - SUMMER SOLSTICE - 11:00 am





### OSS ICHAEL CRC IGN GROUP ΣS Ω

**JUISIO** 





PROPOSED - WINTER SOLSTICE - 11:00 am





### CHAEL CROSS GN GROUP Σ S S S $\boldsymbol{\alpha}$





EXISTING - WINTER SOLSTICE - 11:00 am



EXISTING - WINTER SOLSTICE - 12:30 pm





MATTER OF RIGHT - WINTER SOLSTICE - 9:30 am



MATTER OF RIGHT - WINTER SOLSTICE - 11:00 am



MATTER OF RIGHT - WINTER SOLSTICE - 12:30 pm



MATTER OF RIGHT - SUMMER SOLSTICE - 9:30 am



MATTER OF RIGHT - SUMMER SOLSTICE - 11:00 am







- 9:30 am



-