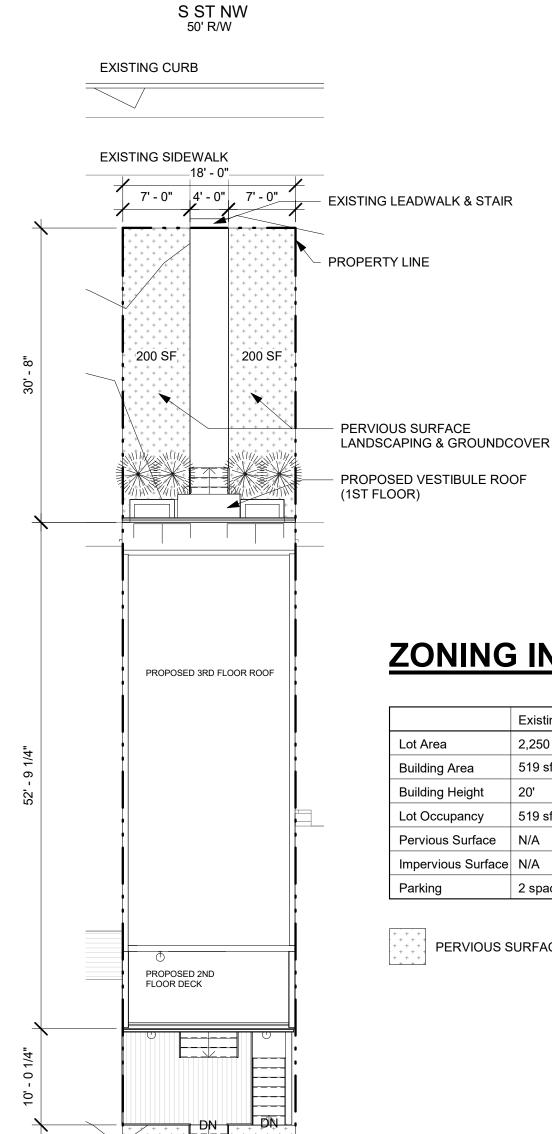

### PUBLIC ALLEY 20' R/W

EXISTING SITE

### **ZONING INFO**

|                    | Existing     | Proposed      |
|--------------------|--------------|---------------|
| Lot Area           | 2,250 sf     | 2,250 sf      |
| Building Area      | 519 sf       | 1310 sf       |
| Building Height    | 20'          | 35'           |
| Lot Occupancy      | 519 sf [23%] | 1310 sf [58%] |
| Pervious Surface   | N/A          | 520 sf [23%]  |
| Impervious Surface | N/A          | 1690 sf [77%] |
| Parking            | 2 space      | 2 space       |

PERVIOUS SURFACE