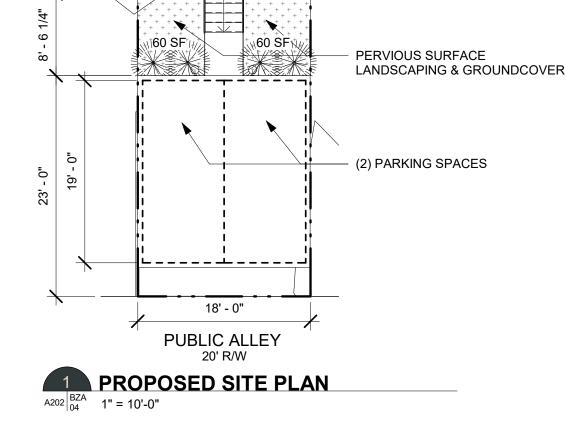

### PUBLIC ALLEY 20' R/W

EXISTING SITE

### **ZONING INFO**

|                    | Existing     | Proposed      |
|--------------------|--------------|---------------|
| Lot Area           | 2,250 sf     | 2,250 sf      |
| Building Area      | 519 sf       | 1310 sf       |
| Building Height    | 20'          | 35'           |
| Lot Occupancy      | 519 sf [23%] | 1310 sf [58%] |
| Pervious Surface   | N/A          | 520 sf [23%]  |
| Impervious Surface | N/A          | 1690 sf [77%] |
| Parking            | 2 space      | 2 space       |

PERVIOUS SURFACE